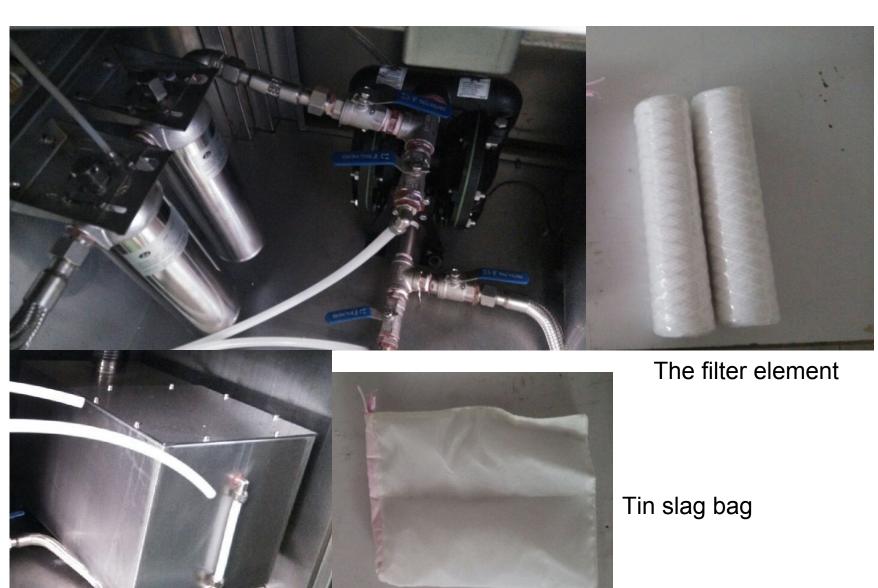

#### **Features:**

- 1, No need electronic power, no fire and detonate caused.
- 2, Simple operation, only Start, Stop and Reset, that is all.
- 3, Protecting Environmental, water recycle.
- 4, Lower consumption: 2 filters (cost \$40.00) can clean more 200 cycles.

Automatic, drainage system, more conducive to the production of flexible management

Replaceable modularized controller and the quick insert design, maintenance, maintenance easy and convenient.

Cleaning pipe