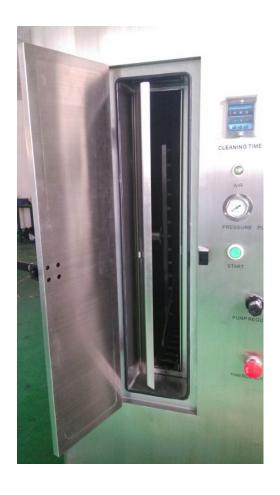

#### Parts of the details:

Double door, completely closed, not only ensure the safety of the people, but also avoid the cleaning fluid leaks.

The whole machine all use gas to drive, Without the need for electricity, ensure the personal safety, and greatly saves the electricity.

Automatic, drainage system, more conducive to the production of flexible management

Replaceable modularized controller and the quick insert design, maintenance, maintenance easy and convenient.

Cleaning pipe