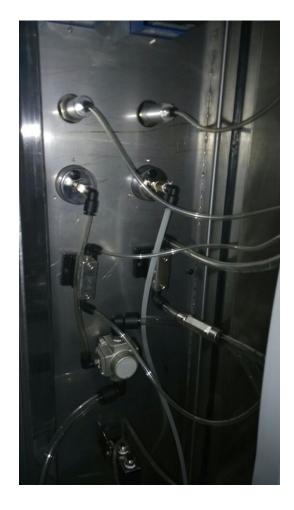

#### Parts of the details:

Double door, completely closed, not only ensure the safety of the people, but also avoid the cleaning fluid leaks.

The whole machine all use gas to drive, Without the need for electricity, ensure the personal safety, and greatly saves the electricity.

Automatic, drainage system, more conducive to the production of flexible management

Replaceable modularized controller and the quick insert design, maintenance, maintenance easy and convenient.

Cleaning pipe