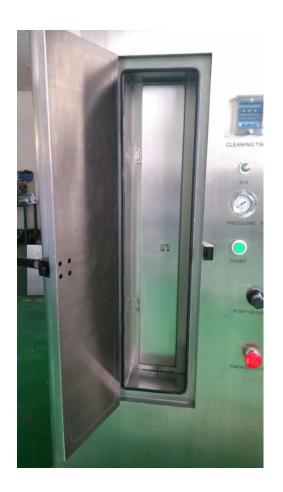

**Recommand:** S1688 Stencil Cleaner Machine

- -All pneumatic, no safe hidden trouble, avoid fire
- Easy to operate, the price is cheap
- Clean the stencil absolutely



#### **Features:**

- 1, No need electronic power, no fire and detonate caused.
- 2, Simple operation, only Start, Stop and Reset, that is all.
- 3, Protecting Environmental, water recycle.
- 4, Lower consumption: 2 filters (cost \$40.00) can clean more 200 cycles.





### The main preparation:

Pneumatic timer (Germany FESTO)



The handle (the United States - Southco)



Pneumatic diaphragm pump (American Ingersoll rand)



Pneumatic switch, indicator light (Japan, SMC)





#### Parts of the details:



Double door, completely closed, not only ensure the safety of the people, but also avoid the cleaning fluid leaks.







The whole machine all use gas to drive, Without the need for electricity, ensure the personal safety, and greatly saves the electricity.











Automatic, drainage system, more conducive to the production of flexible management



Replaceable modularized controller and the quick insert design, maintenance, maintenance easy and convenient.





Cleaning pipe

Contrast figure before and after cleaning











After cleaning



## **Technical parameters:**

| Pneumatic ste <del>ncil cleaner parameters</del> |                                                             |
|--------------------------------------------------|-------------------------------------------------------------|
| Model                                            | S-1688