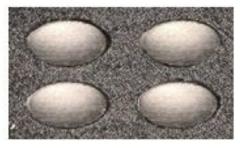

ean more 200 cycles.





### The main preparation:

Pneumatic timer (Germany FESTO)



The handle (the United States - Southco)



Pneumatic diaphragm pump (American Ingersoll rand)



Pneumatic switch, indicator light (Japan, SMC)





#### Parts of the details:



Double door, completely closed, not only ensure the safety of the people, but also avoid the cleaning fluid leaks.







The whole machine all use gas to drive, Without the need for electricity, ensure the personal safety, and greatly saves the electricity.











Automatic, drainage system, more conducive to the production of flexible management



Replaceable modularized controller and the quick insert design, maintenance, maintenance easy and convenient.





Cleaning pipe

Contrast figure before and after cleaning











After cleaning



## **Technical parameters:**

| Pneumatic ste <del>ncil cleaner parameters</del> |                                                             |
|--------------------------------------------------|-------------------------------------------------------------|
| Model                                            | S-1688                                                      |
| Stencil size                                     | $750(L) \times 736(W) \times 40mm(H)$                       |
| Liquid capacity                                  | 50 L maximum                                                |
| Best liquid usage                                | 30∼40 L                                                     |
| Cleaning method                                  | 3