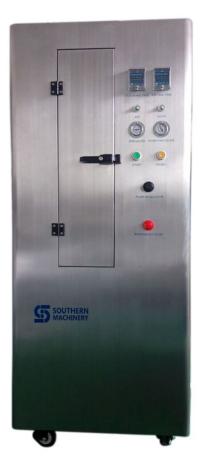

# S1688 Pneumatic Stencil Cleaner Machine

Shenzhen Southern Machinery Sales and Service Co., Ltd

#### Parts of the details:

Double door, completely closed, not only ensure the safety of the people, but also avoid the cleaning fluid leaks.

The whole machine all use gas to drive, Without the need for electricity, ensure the personal safety, and greatly saves the electricity.