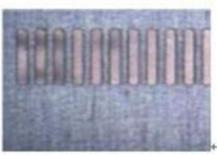

re 200 cycles.





### The main preparation:

Pneumatic timer (Germany FESTO)



The handle (the United States - Southco)



Pneumatic diaphragm pump (American Ingersoll rand)



Pneumatic switch, indicator light (Japan, SMC)





#### Parts of the details:



Double door, completely closed, not only ensure the safety of the people, but also avoid the cleaning fluid leaks.







The whole machine all use gas to drive, Without the need for electricity, ensure the personal safety, and greatly saves the electricity.











Automatic, drainage system, more conducive to the production of flexible management



Replaceable modularized controller and the quick insert design, maintenance, maintenance easy and convenient.





Cleaning pipe

Contrast figure before and after cleaning











After cleaning



## **Technical parameters:**

| Pneumatic ste <del>ncil cleaner parameters</del> |                                                             |
|--------------------------------------------------|-------------------------------------------------------------|
| Model                                            | S-1688                                                      |
| Stencil size                                     | $750(L) \times 736(W) \times 40mm(H)$                       |
| Liquid capacity                                  | 50 L maximum                                                |
| Best liquid usage                                | 30∼40 L                                                     |
| Cleaning method                                  | 360 ° r