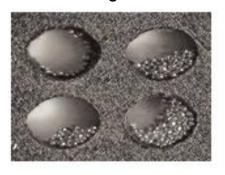

clean more 200 cycles.





### The main preparation:

Pneumatic timer (Germany FESTO)



The handle (the United States - Southco)



Pneumatic diaphragm pump (American Ingersoll rand)



Pneumatic switch, indicator light (Japan, SMC)





#### Parts of the details:



Double door, completely closed, not only ensure the safety of the people, but also avoid the cleaning fluid leaks.







The whole machine all use gas to drive, Without the need for electricity, ensure the personal safety, and greatly saves the electricity.











Automatic, drainage system, more conducive to the production of flexible management



Replaceable modularized controller and the quick insert design, maintenance, maintenance easy and convenient.





Cleaning pipe

Contrast figure before and after cleaning











After cleaning



## **Technical parameters:**

| Pneumatic ste <del>ncil cleaner parameters</del> |                                                             |
|--------------------------------------------------|-------------------------------------------------------------|
| Model                                            | S-1688                                                      |
| Stencil size                                     | $750(L) \times 736(W) \times 40mm(H)$                       |
| Liquid capacity                                  | 50 L maximum                                                |
| Best liquid usage                                | 30∼40 L                                                     |
| Cleaning method                                  |