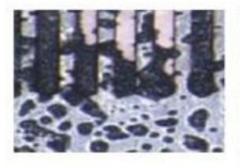

n more 200 cycles.





### The main preparation:

Pneumatic timer (Germany FESTO)



The handle (the United States - Southco)



Pneumatic diaphragm pump (American Ingersoll rand)



Pneumatic switch, indicator light (Japan, SMC)





#### Parts of the details:



Double door, completely closed, not only ensure the safety of the people, but also avoid the cleaning fluid leaks.







The whole machine all use gas to drive, Without the need for electricity, ensure the personal safety, and greatly saves the electricity.











Automatic, drainage system, more conducive to the production of flexible management



Replaceable modularized controller and the quick insert design, maintenance, maintenance easy and convenient.





Cleaning pipe

Contrast figure before and after cleaning











After cleaning



## **Technical parameters:**

| Pneumatic ste <del>ncil cleaner parameters</del> |                                                             |
|--------------------------------------------------|-------------------------------------------------------------|
| Model                                            | S-1688                                                      |
| Stencil size                                     | $750(L) \times 736(W) \times 40mm(H)$                       |
| Liquid capacity                                  | 50 L maximum                                                |
| Best liquid usage                                | 30∼40 L                                                     |
| Cleaning method                                  | 360