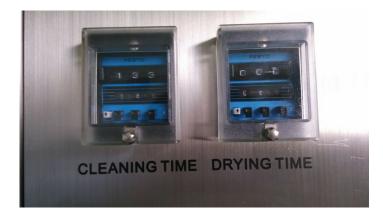

### The main preparation:

Pneumatic timer (Germany FESTO)

The handle (the United States - Southco)

Pneumatic diaphragm pump (American Ingersoll rand)

Pneumatic switch, indicator light (Japan, SMC)