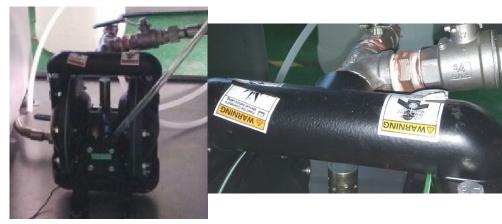

### The main preparation:

Pneumatic timer (Germany FESTO)

The handle (the United States - Southco)

Pneumatic diaphragm pump (American Ingersoll rand)

Pneumatic switch, indicator light (Japan, SMC)