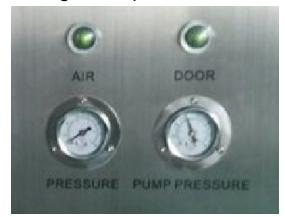

#### Parts of the details:

Double door, completely closed, not only ensure the safety of the people, but also avoid the cleaning fluid leaks.

The whole machine all use gas to drive, Without the need for electricity, ensure the personal safety, and greatly saves the electricity.

Automatic, drainage system, more conducive to the production of flexible management

Replaceable modularized controller and the quick insert design, maintenance, maintenance easy and convenient.

Cleaning pipe