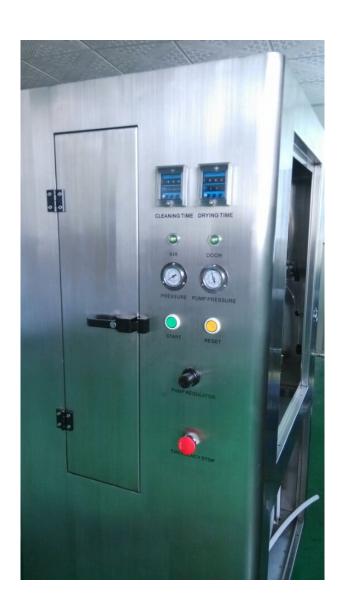

#### Parts of the details:

Double door, completely closed, not only ensure the safety of the people, but also avoid the cleaning fluid leaks.

The whole machine all use gas to drive, Without the need for electricity, ensure the personal safety, and greatly saves the electricity.

Automatic, drainage system, more conducive to the production of flexible management

Replaceable modularized controller and the quick insert design, maintenance, maintenance easy and convenient.

Cleaning pipe